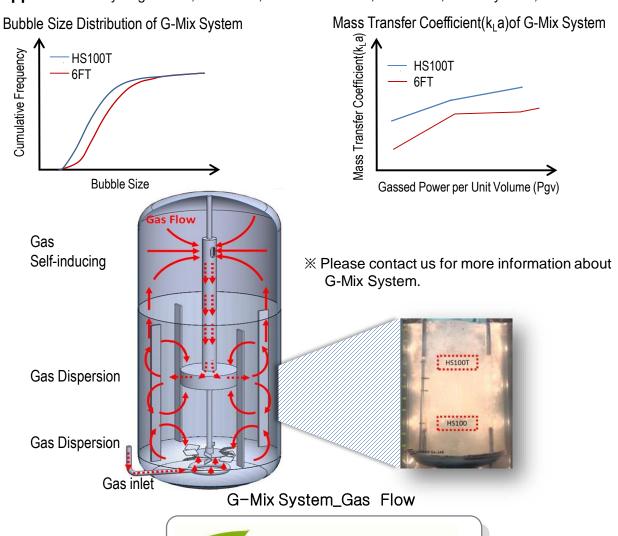

## **G-Mix System**

**G-Mix System™** is a gas self-inducing system of gas inside a reactor and is applied to gas-liquid mixing. This system is aimed at reducing the consumption of pure gas.

**Super-mix HS100T™ impeller** applies to **G-Mix System** to perform the gas self-inducing and gas dispersion. It makes bubble size distribution smaller, and mass transfer rate higher than the conventional Flat Turbine impeller.